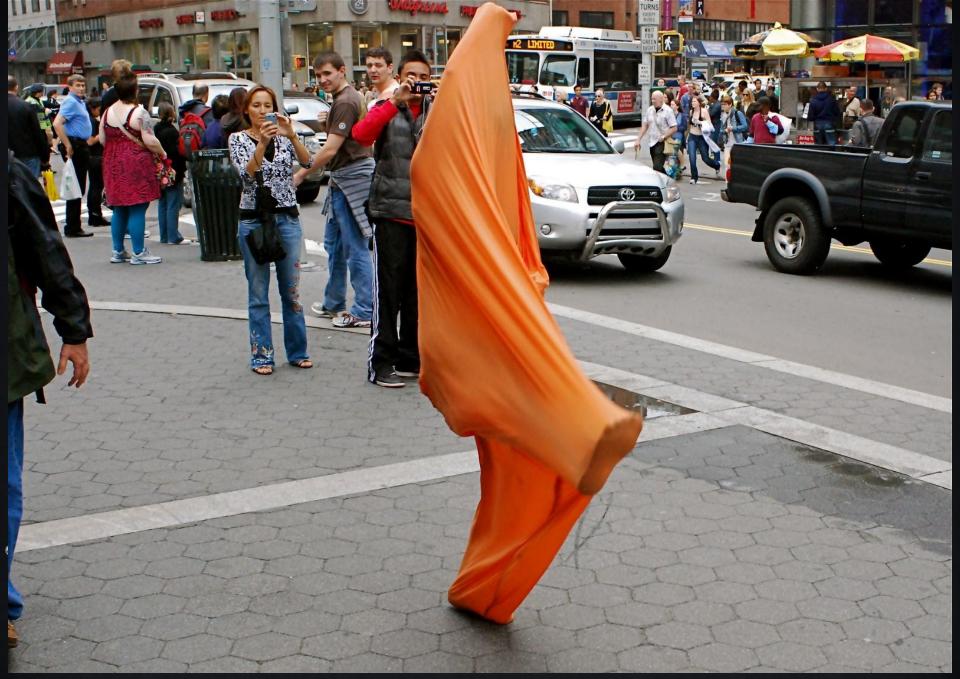

# PERFORMANCE ART IN THE NEWS

( m) m

✤ Columbia student carries mattress to protest rape.

Then?

• <u>http://www.today.com/news/columbia-student-carries-mattress-</u> <u>until-alleged-rapist-expelled-1D80126914</u>